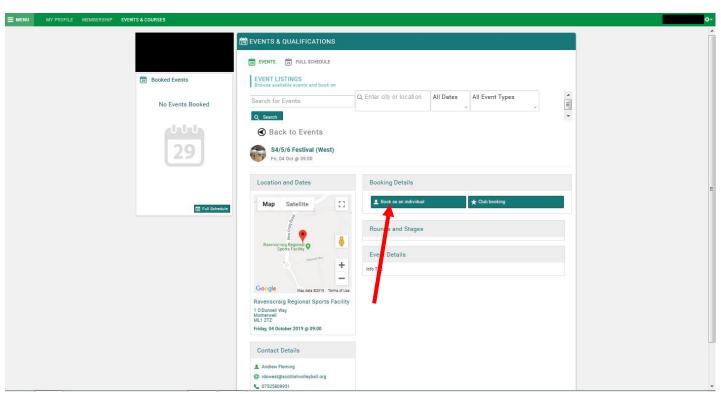

1. Once logged in go to *Home Page* and click *Events & Courses* 

2. Select Competition Entries

3. Select School Festivals

4. Pick the School Festival you would like to enter

5. Click Book as an individual