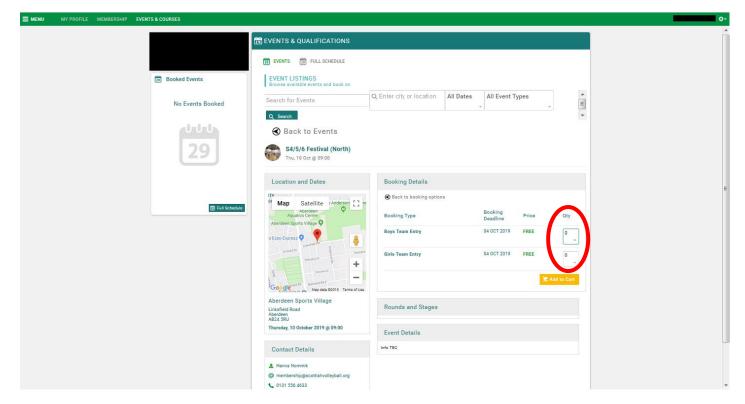

1. Once logged in go to *Home Page* and click *Events & Courses* 

2. Select Competition Entries

3. Select School Festivals

4. Pick the School Festival you would like to enter

5. Click Book as an individual

6. Choose the amount of Girls' & Boys' teams you would like to enter

7. Click *Add to Cart*, then click '*No, not yet*' to enter other Competitions, or '*Yes, pay now*' to complete registration.