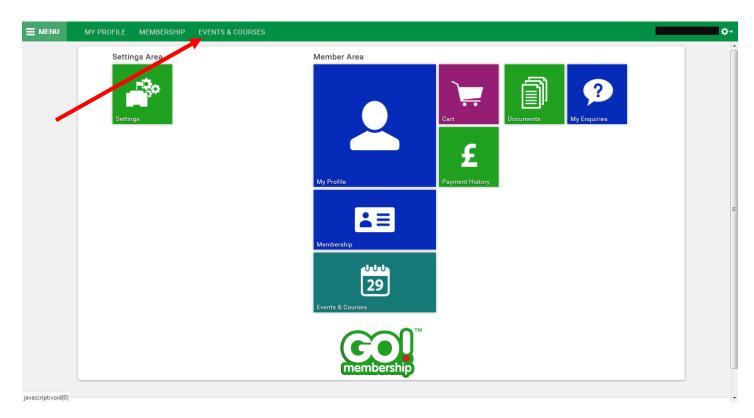

1. Once logged in go to *Home Page* and click *Events & Courses* 

2. Select Competition Entries

3. Select School Festivals

4. Pick the School Festival you would like to enter

5. Click Book as an individual