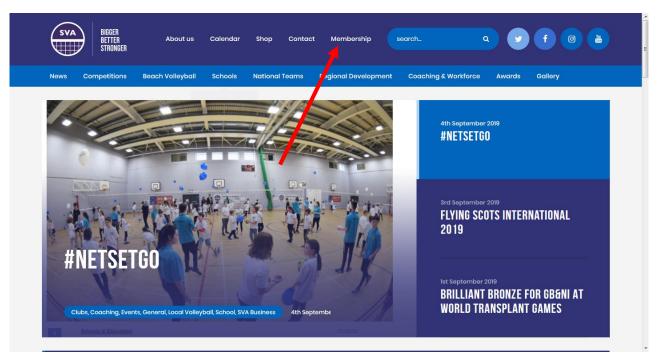

Once affiliated you will be provided with log in details for <u>GoMembership</u>. To log in go to scottishvolleyball.org, pick Membership and select Login from the dropdown menu.

1. If you are logging in for the very first time, click *Forgot Password*. An automated email will be generated and you will be able to create a password for your account.