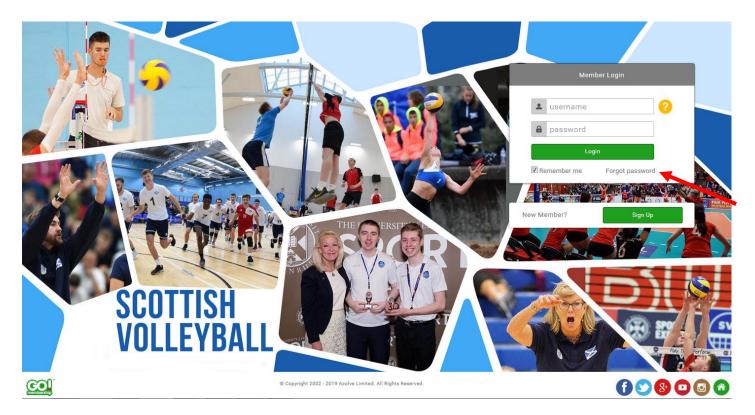

Once affiliated you will be provided with log in details for <u>GoMembership</u>. To log in go to scottishvolleyball.org, pick Membership and select Login from the dropdown menu.

1. If you are logging in for the very first time, click *Forgot Password*. An automated email will be generated and you will be able to create a password for your account.