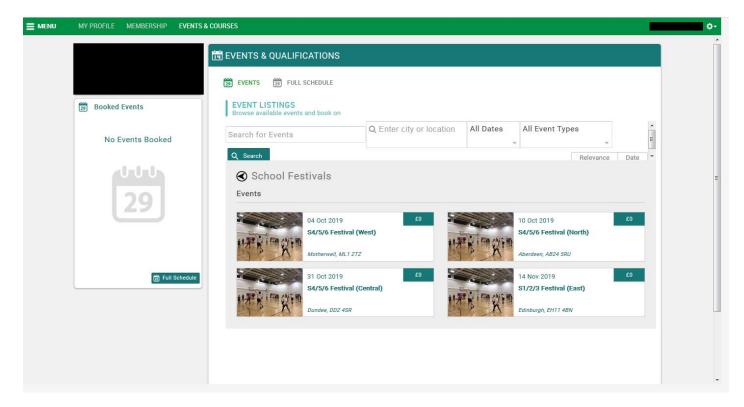

1. Once logged in go to *Home Page* and click *Events & Courses* 

2. Select Competition Entries

3. Select School Festivals

4. Pick the School Festival you would like to enter

5. Click Book as an individual