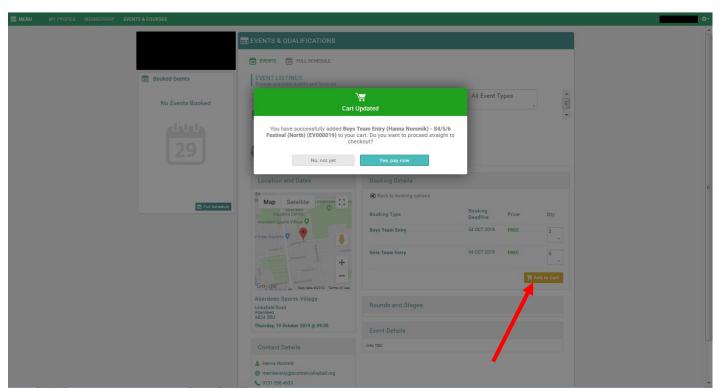

6. Choose the amount of Girls' & Boys' teams you would like to enter

7. Click *Add to Cart*, then click '*No, not yet*' to enter other Competitions, or '*Yes, pay now*' to complete registration.