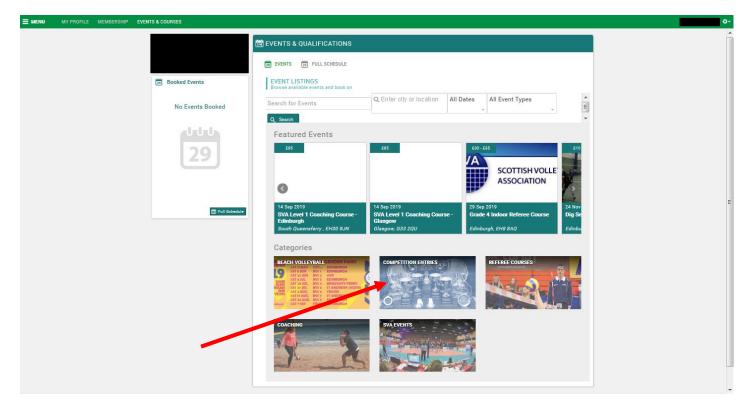

1. Once logged in go to *Home Page* and click *Events & Courses* 

2. Select Competition Entries

3. Select School Festivals

4. Pick the School Festival you would like to enter

5. Click Book as an individual