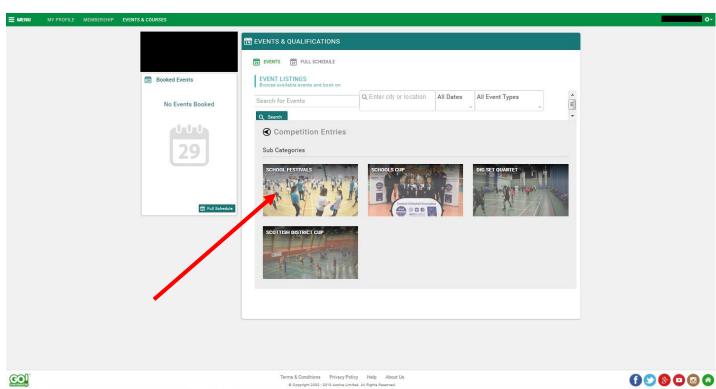

1. Once logged in go to *Home Page* and click *Events & Courses* 

2. Select Competition Entries

3. Select School Festivals

4. Pick the School Festival you would like to enter

5. Click Book as an individual